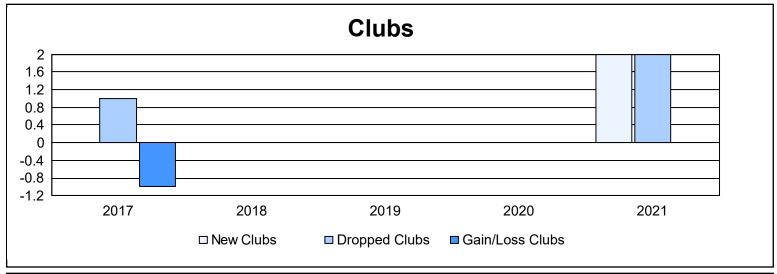

District A 3 As of June 2021 Cumulative

| Year      | New<br>Clubs | Dropped<br>Clubs | Gain/<br>Loss<br>Clubs | New<br>Members | Charter<br>Members | Reinstate<br>Members | Transfer<br>Members | Total<br>Member<br>Added | Total<br>Members<br>Dropped | Gain/<br>Loss<br>Members |
|-----------|--------------|------------------|------------------------|----------------|--------------------|----------------------|---------------------|--------------------------|-----------------------------|--------------------------|
| 2016-2017 | 0            | 1                | -1                     | 105            | 1                  | 9                    | 16                  | 131                      | 172                         | -41                      |
| 2017-2018 | 0            | 0                | 0                      | 168            | 4                  | 9                    | 13                  | 194                      | 222                         | -28                      |
| 2018-2019 | 0            | 0                | 0                      | 138            | 0                  | 17                   | 7                   | 162                      | 175                         | -13                      |
| 2019-2020 | 0            | 0                | 0                      | 89             | 2                  | 8                    | 6                   | 105                      | 190                         | -85                      |
| 2020-2021 | 2            | 2                | 0                      | 86             | 68                 | 7                    | 12                  | 173                      | 147                         | 26                       |
| Average   | 0            | 1                | 0                      | 117            | 15                 | 10                   | 11                  | 153                      | 181                         | -28                      |